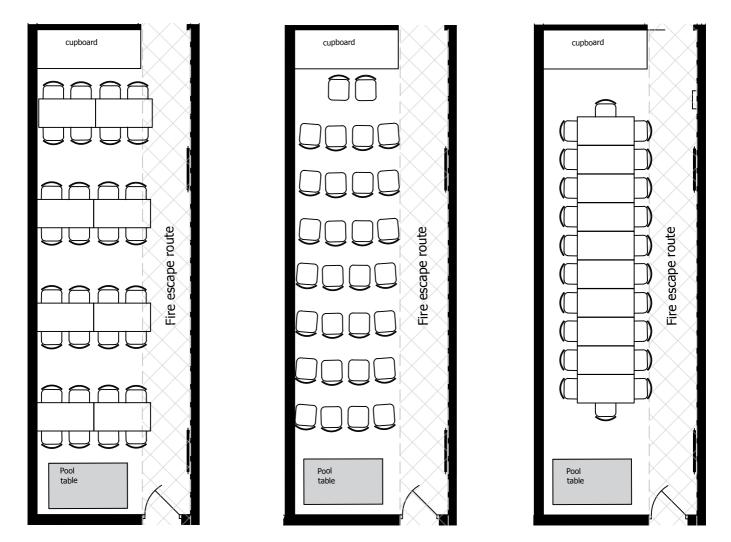

## Warwickspace Gallery Ground Floor

4.0m x 10m (13 x 32 ft) Excluding space taken up by furniture

The Gallery will accommodate 40 people.

Sitting alongside the Hall the room is lit by overhead skylights and has a vinyl floor. It has been used as a more intimate setting for folk, jazz and slam poetry, as well as dance. It is part of the Pre-school up until 4pm weekdays during termtime. It can also be used to support events in the Hall.

This room does not normally have any furniture. If you require tables or chairs please let us know when booking this room.

Cafe style: 32 people

Theatre style: 30 people

Meeting Style: 22 people