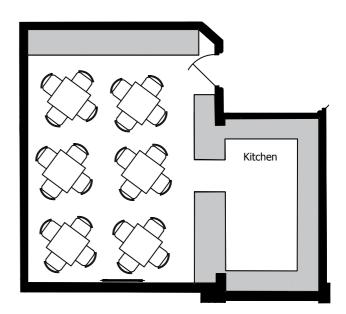

There are normally around 8-10 square tables and 16 chairs in this room. If you have specific requirements please let us know when booking this room.

Meeting style 14 people

Cafe style 24 people

Banquet style: 26 people