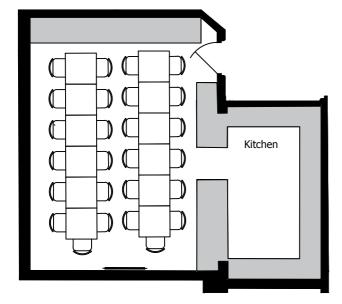

There are normally around 8-10 square tables and 16 chairs in this room. If you have specific requirements please let us know when booking this room.

Meeting style 14 people

Cafe style 24 people

Banquet style: 26 people