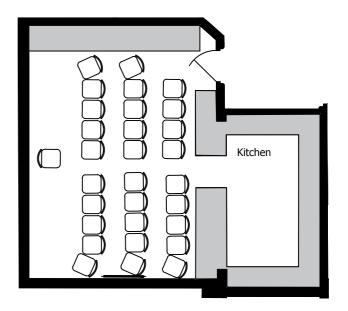

## Warwickspace Kitchen First Floor



4.9 x 6.7 (16 x 22 ft) excluding the kitchen area

This room can seat 24 people cafe style around square tables or 30 without.

This is a cafe type space with a kitchen to one side. Large windows on the south side making it very light and airy and there are chairs and folding tables available for use. It is mainly used for meetings, dance, music practice, performance rehearsals etc. Craft and cookery sessions are popular uses. There is a lift to the first floor.

There are normally around 8-10 square tables and 16 chairs in this room. If you have specific requirements please let us know when booking this room.



Meeting style 14 people



Cafe style 24 people



Banquet style: 26 people



Theatre style: 30 people