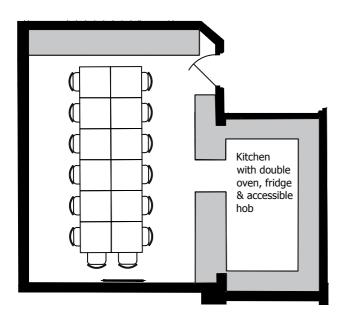

## Warwickspace Kitchen First Floor

4.9 x 6.7 (16 x 22 ft) excluding the kitchen area

This room can seat 24 people cafe style around square tables or 30 without.

This is a cafe type space with a kitchen to one side. Large windows on the south side making it very light and airy and there are chairs and folding tables available for use. It is mainly used for meetings, dance, music practice, performance rehearsals etc. Craft and cookery sessions are popular uses. There is a lift to the first floor.

There are normally around 8-10 square tables and 16 chairs in this room. If you have specific requirements please let us know when booking this room.

Meeting style 14 people

Cafe style 24 people

Banquet style: 26 people