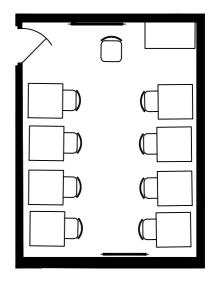

Studio style: 9 people

Cafe style: 24 people max

Theatre style: 25 people max

Presentation: 27 people max