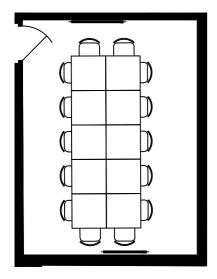

There are normally around 6-8 square tables and 16 chairs in this room. If you have specific requirements please let us know when booking this room.

Meeting style: 14 people max

Workgroup style: 20 people max