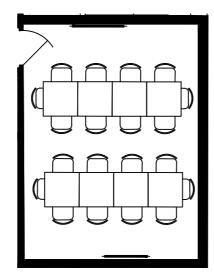

There are normally around 6-8 square tables and 16 chairs in this room. If you have specific requirements please let us know when booking this room.

Meeting style: 14 people max

Workgroup style: 20 people max