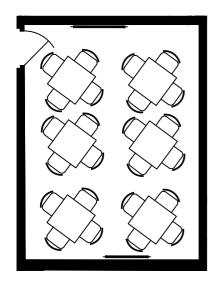

Studio style: 9 people

Cafe style: 24 people max

Theatre style: 25 people max

Presentation: 27 people max