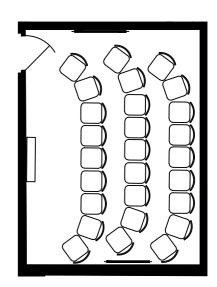

There are normally around 6-8 square tables and 16 chairs in this room. If you have specific requirements please let us know when booking this room.

Meeting style: 14 people max

Workgroup style: 20 people max