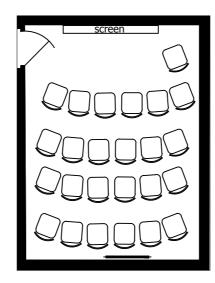

## Warwickspace Studio First Floor

4.6 x 6.2m (15' x 20 ft)

This room can accommodate up to 27 people

It has large windows on the South side making it light and airy, but also has black out blinds and a projection screen for presentations. There are chairs and folding tables available for use for training sessions, meetings and chill out space in conjunction with the larger Kitchen. There is a lift to the first floor.

Studio style: 9 people

Cafe style: 24 people max

Theatre style: 25 people max

Presentation: 27 people max